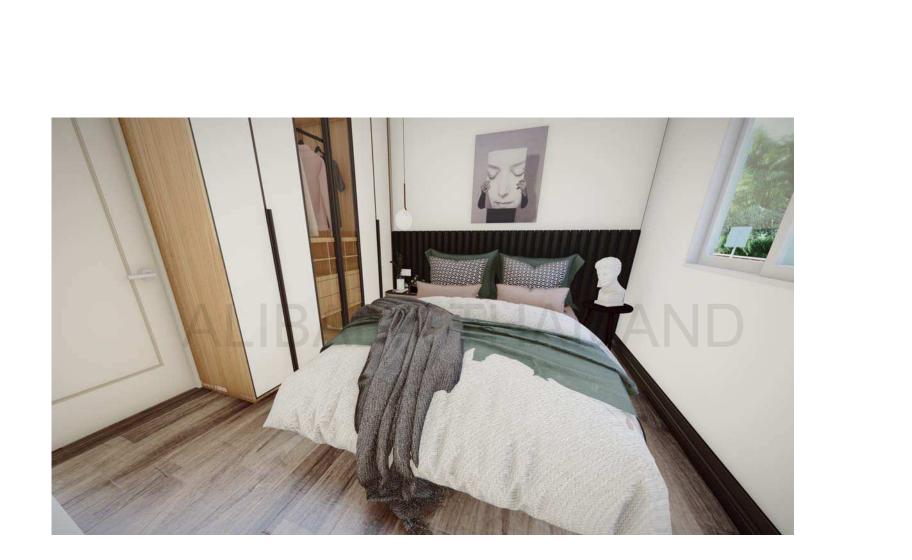

## **Building overview:**

The area of building is 40m2, eave height is 2.44m, indoor ceiling is 2.44m
Layout: 2 bedrooms, 2living rooms, 1 kitchen and 1 bathroom
The house structure use shear wall-steel frame combination, the inner and outer walls only need to install decorative surfaces on site