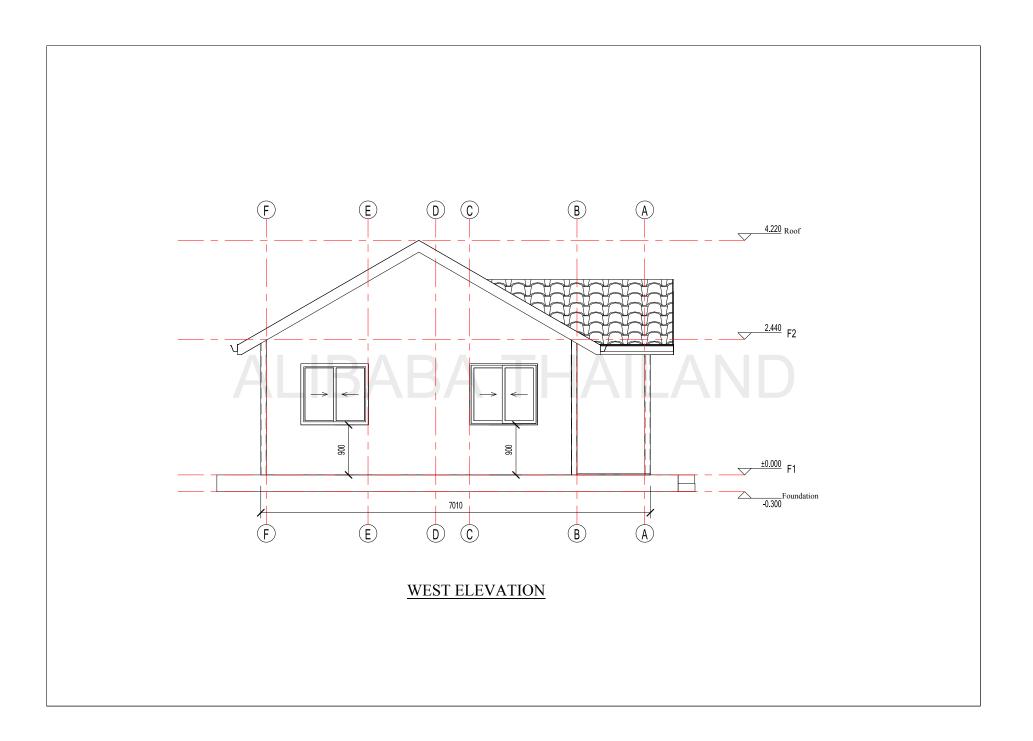

## **Building overview:**

The area of building is 40m2, eave height is 2.44m, indoor ceiling is 2.44m
Layout: 2 bedrooms, 2living rooms, 1 kitchen and 1 bathroom
The house structure use shear wall-steel frame combination, the inner and outer walls only need to install decorative surfaces on site