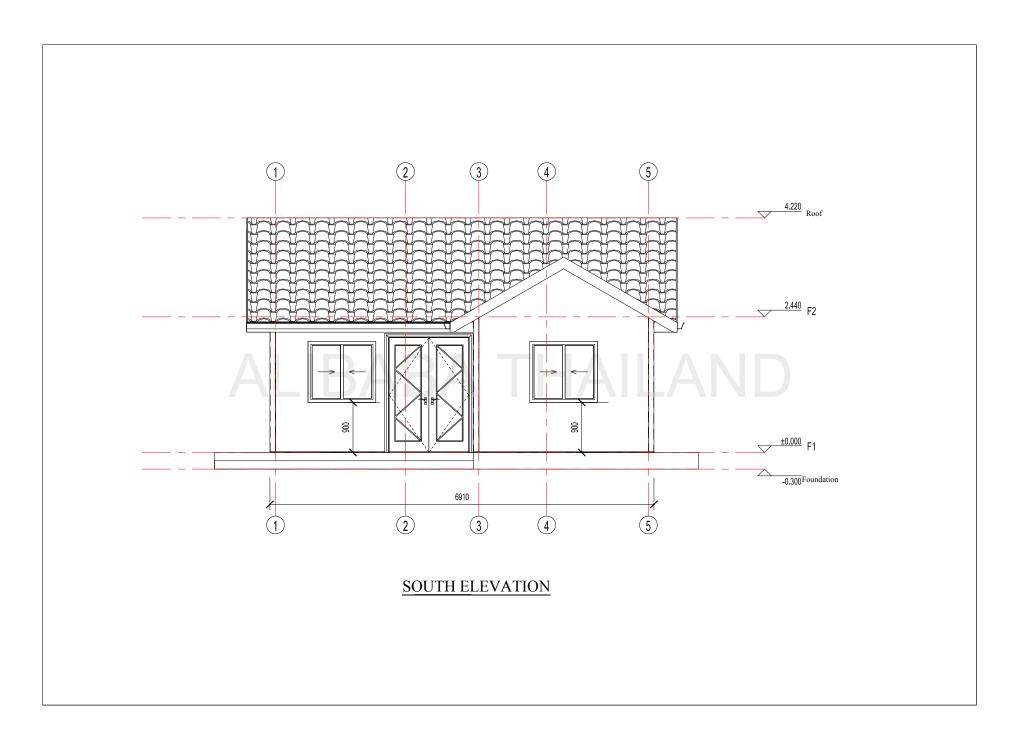

## **Building overview:**

The area of building is 40m2, eave height is 2.44m, indoor ceiling is 2.44m
Layout: 2 bedrooms, 2living rooms, 1 kitchen and 1 bathroom
The house structure use shear wall-steel frame combination, the inner and outer walls only need to install decorative surfaces on site