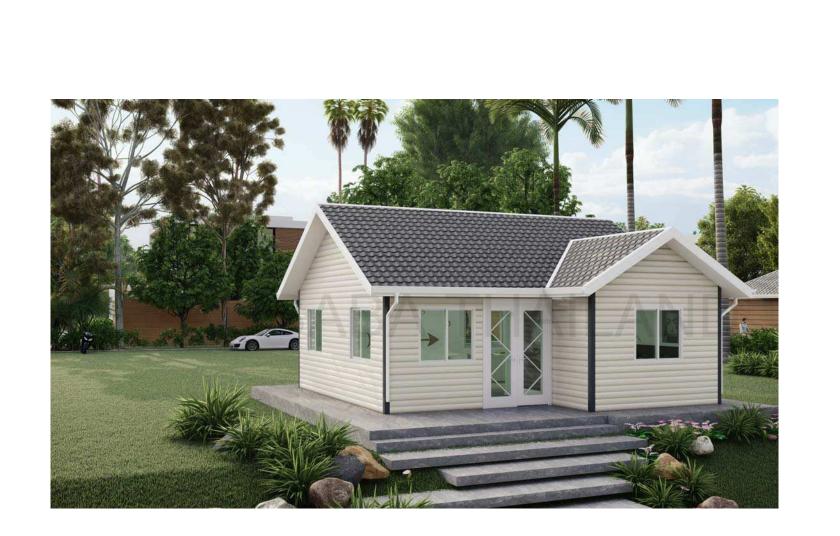

## **Building overview:**

The area of building is 40m2, eave height is 2.44m, indoor ceiling is 2.44m
Layout: 2 bedrooms, 2living rooms, 1 kitchen and 1 bathroom
The house structure use shear wall-steel frame combination, the inner and outer walls only need to install decorative surfaces on site

## House material:

Frame: The wall is a combination of integral modular wall + steel frame, and the roof is a light steel structure.
Roof: 0.5mm thick color steel tile, surface coating AZM100g/m2 + powder coating 20/5um. Roof insulation adopts 100m glass wool + 9m bamboo and wood fiberboard for ceiling

3. External wall: external (9mm cement fiber hanging board) + shear wall board (9mm OSB board, 82mm fireproof board) + internal (9mm bamboo and wood fiber board), bathroom interior wall is waterproof coating