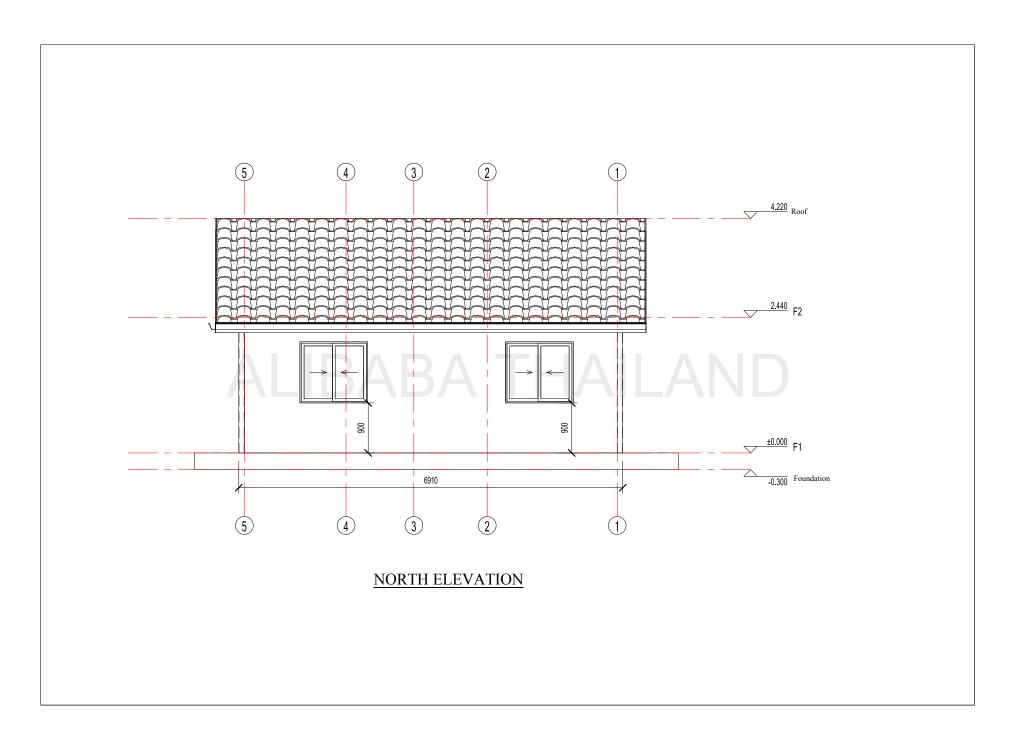

## **Building overview:**

The area of building is 40m2, eave height is 2.44m, indoor ceiling is 2.44m
Layout: 2 bedrooms, 2living rooms, 1 kitchen and 1 bathroom
The house structure use shear wall-steel frame combination, the inner and outer walls only need to install decorative surfaces on site