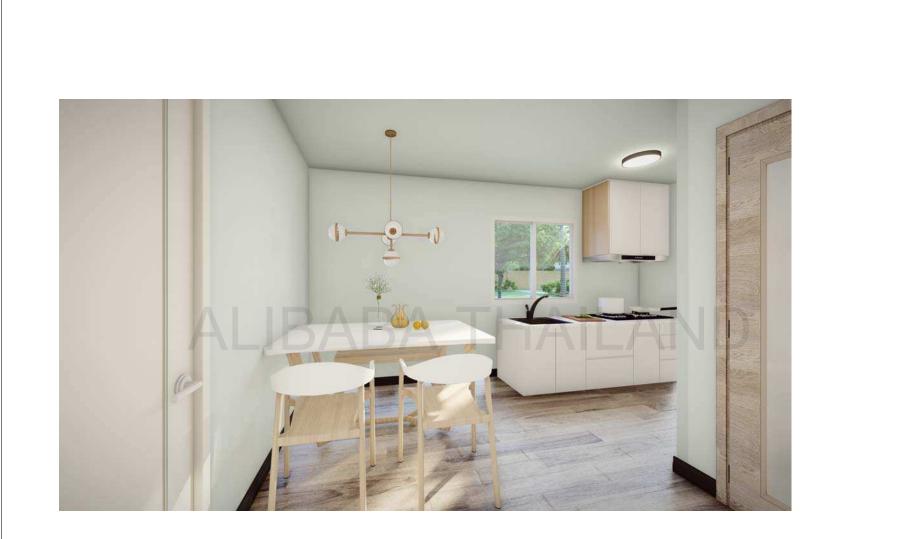

## **Building overview:**

The area of building is 40m2, eave height is 2.44m, indoor ceiling is 2.44m
Layout: 2 bedrooms, 2living rooms, 1 kitchen and 1 bathroom
The house structure use shear wall-steel frame combination, the inner and outer walls only need to install decorative surfaces on site