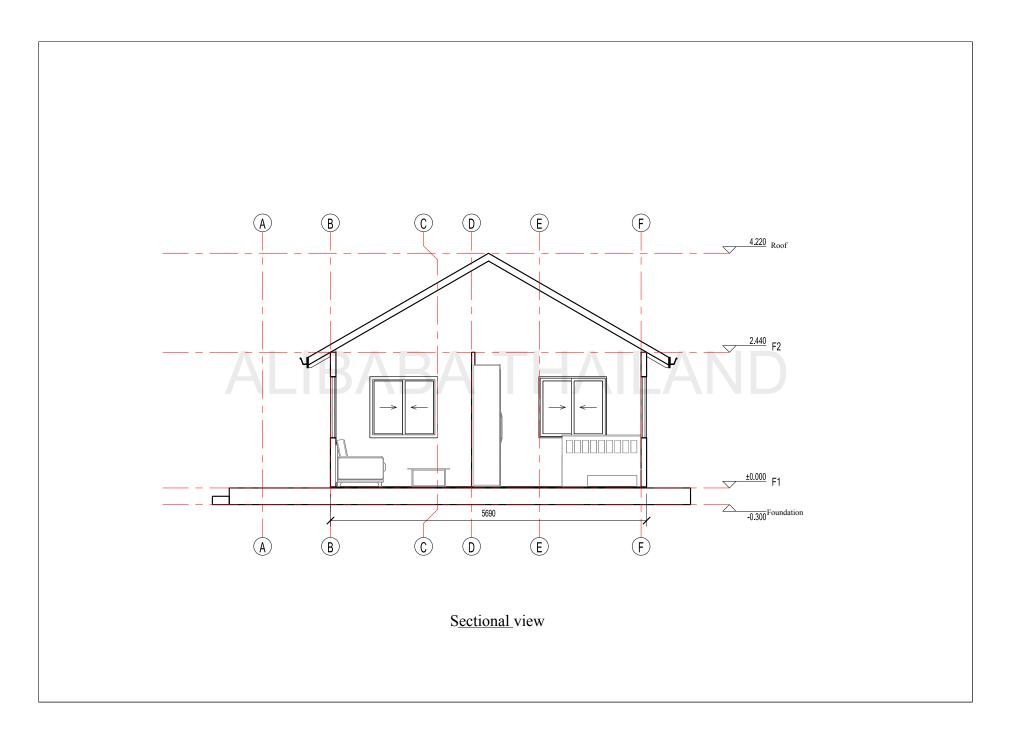

## **Building overview:**

The area of building is 40m2, eave height is 2.44m, indoor ceiling is 2.44m
Layout: 2 bedrooms, 2living rooms, 1 kitchen and 1 bathroom
The house structure use shear wall-steel frame combination, the inner and outer walls only need to install decorative surfaces on site