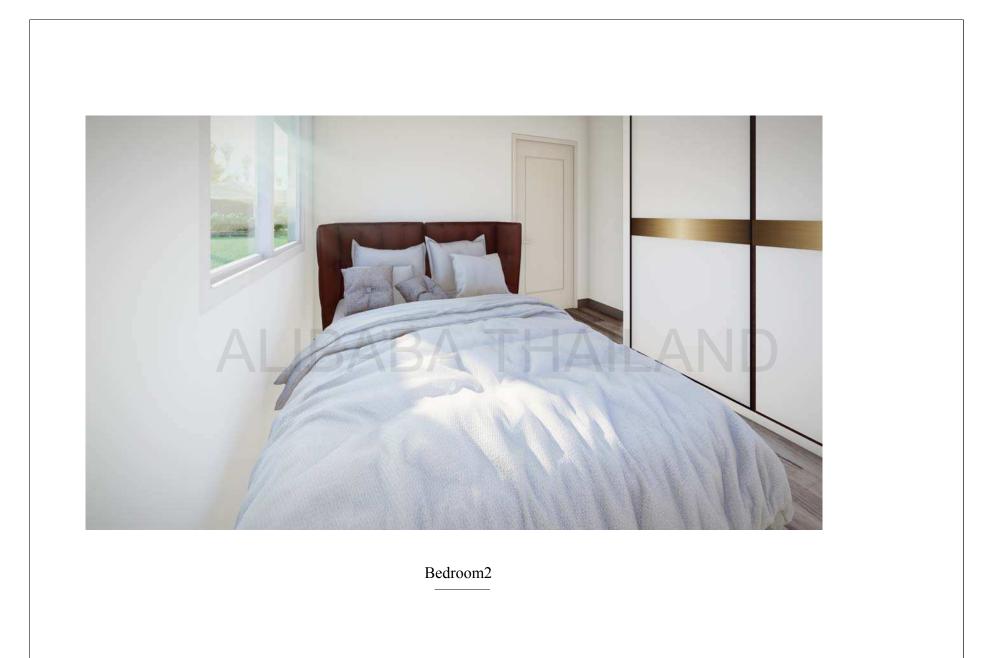

## **Building overview:**

The area of building is 40m2, eave height is 2.44m, indoor ceiling is 2.44m
Layout: 2 bedrooms, 2living rooms, 1 kitchen and 1 bathroom
The house structure use shear wall-steel frame combination, the inner and outer walls only need to install decorative surfaces on site