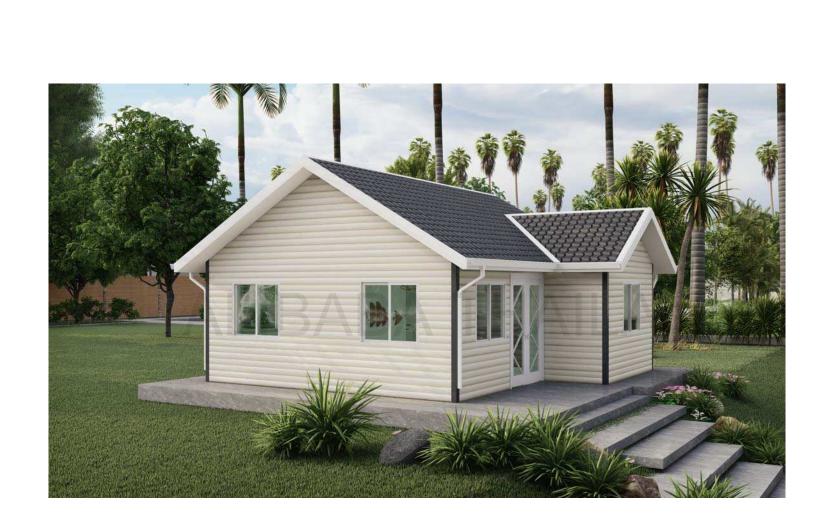

## **Building overview:**

The area of building is 40m2, eave height is 2.44m, indoor ceiling is 2.44m
Layout: 2 bedrooms, 2living rooms, 1 kitchen and 1 bathroom
The house structure use shear wall-steel frame combination, the inner and outer walls only need to install decorative surfaces on site

## House material:

Frame: The wall is a combination of integral modular wall + steel frame, and the roof is a light steel structure.
Roof: 0.5mm thick color steel tile, surface coating AZM100g/m2 + powder coating 20/5um. Roof insulation adopts 100m glass wool + 9m bamboo and wood fiberboard for ceiling

3. External wall: external (9mm cement fiber hanging board) + shear wall board (9mm OSB board, 82mm fireproof board) + internal (9mm bamboo and wood fiber board), bathroom interior wall is waterproof coating