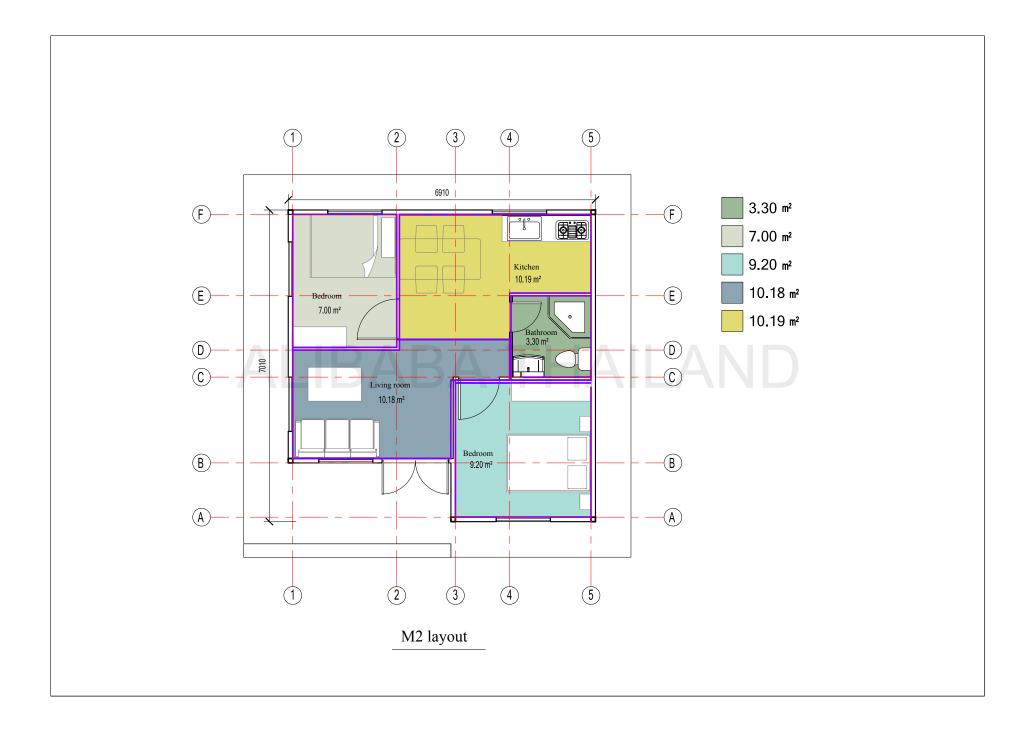

## **Building overview:**

The area of building is 40m2, eave height is 2.44m, indoor ceiling is 2.44m
Layout: 2 bedrooms, 2living rooms, 1 kitchen and 1 bathroom
The house structure use shear wall-steel frame combination, the inner and outer walls only need to install decorative surfaces on site

5. Floor: PVC lock floor

6. Bath configrations: 1 Porcelain Toilet, 1 Shower, 1 Vertical Washbasin

7. Electricity standard: IEC Standard

FRONT ELEVATION

Kitchen

Bedroom1

Bathroom