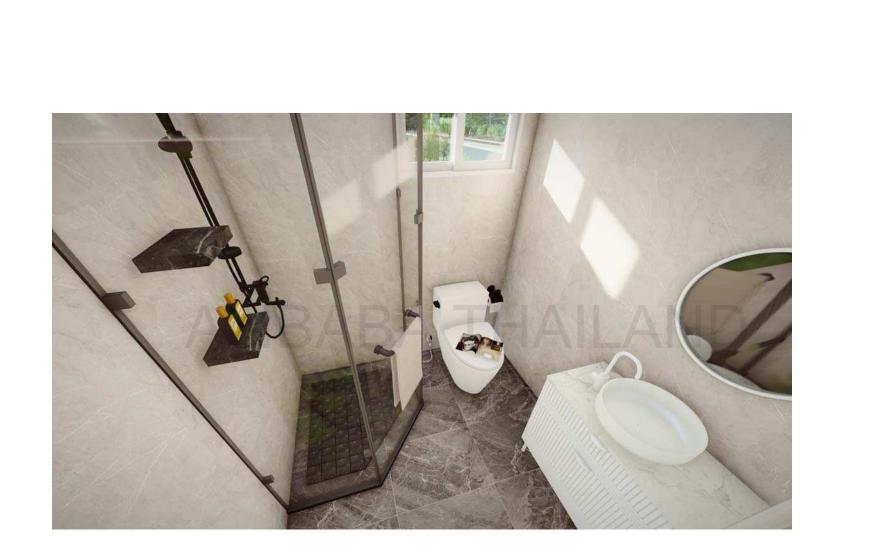

5. Floor: PVC lock floor

6. Bath configrations: 1 Porcelain Toilet, 1 Shower, 1 Vertical Washbasin

7. Electricity standard: IEC Standard

FRONT ELEVATION

Kitchen

Bedroom1

Bathroom