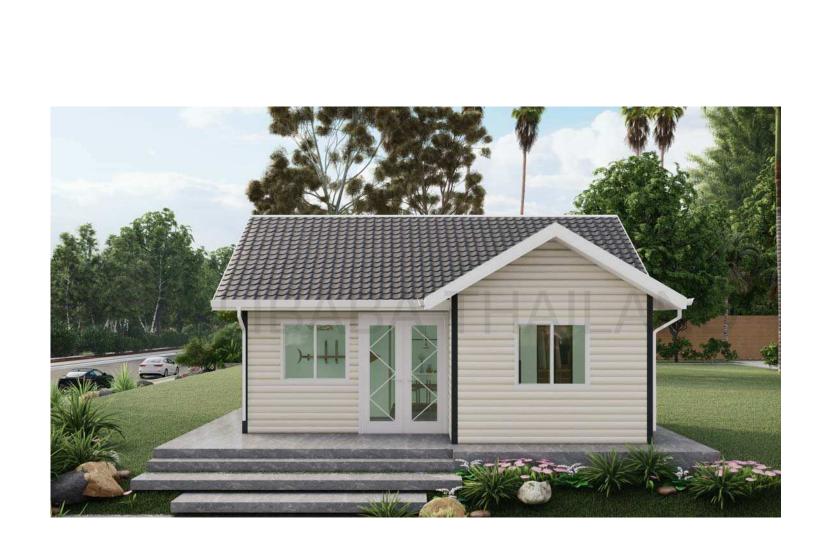

## **Building overview:**

The area of building is 40m2, eave height is 2.44m, indoor ceiling is 2.44m
Layout: 2 bedrooms, 2living rooms, 1 kitchen and 1 bathroom
The house structure use shear wall-steel frame combination, the inner and outer walls only need to install decorative surfaces on site

## House material:

Frame: The wall is a combination of integral modular wall + steel frame, and the roof is a light steel structure.
Roof: 0.5mm thick color steel tile, surface coating AZM100g/m2 + powder coating 20/5um. Roof insulation adopts 100m glass wool + 9m bamboo and wood fiberboard for ceiling