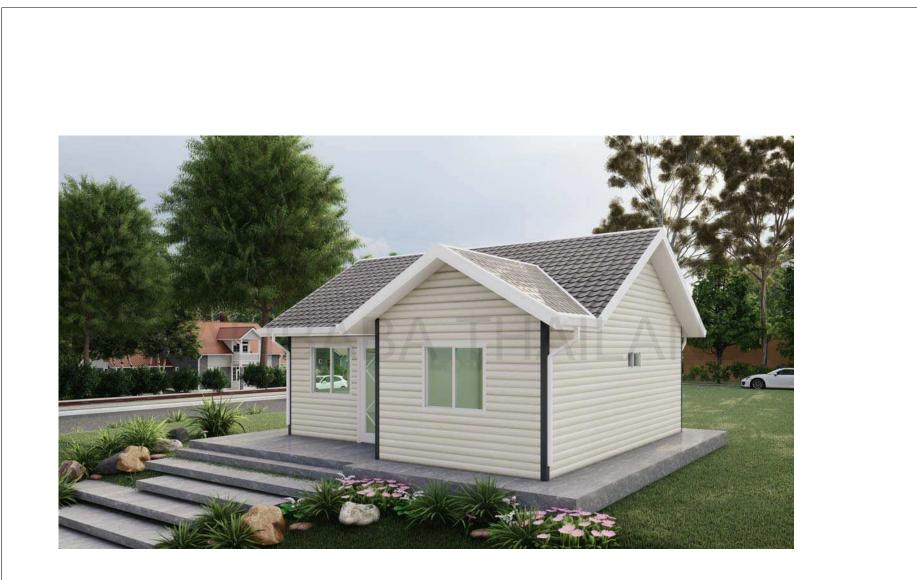

## **Building overview:**

The area of building is 40m2, eave height is 2.44m, indoor ceiling is 2.44m
Layout: 2 bedrooms, 2living rooms, 1 kitchen and 1 bathroom
The house structure use shear wall-steel frame combination, the inner and outer walls only need to install decorative surfaces on site

## House material:

Frame: The wall is a combination of integral modular wall + steel frame, and the roof is a light steel structure.
Roof: 0.5mm thick color steel tile, surface coating AZM100g/m2 + powder coating 20/5um. Roof insulation adopts 100m glass wool + 9m bamboo and wood fiberboard for ceiling