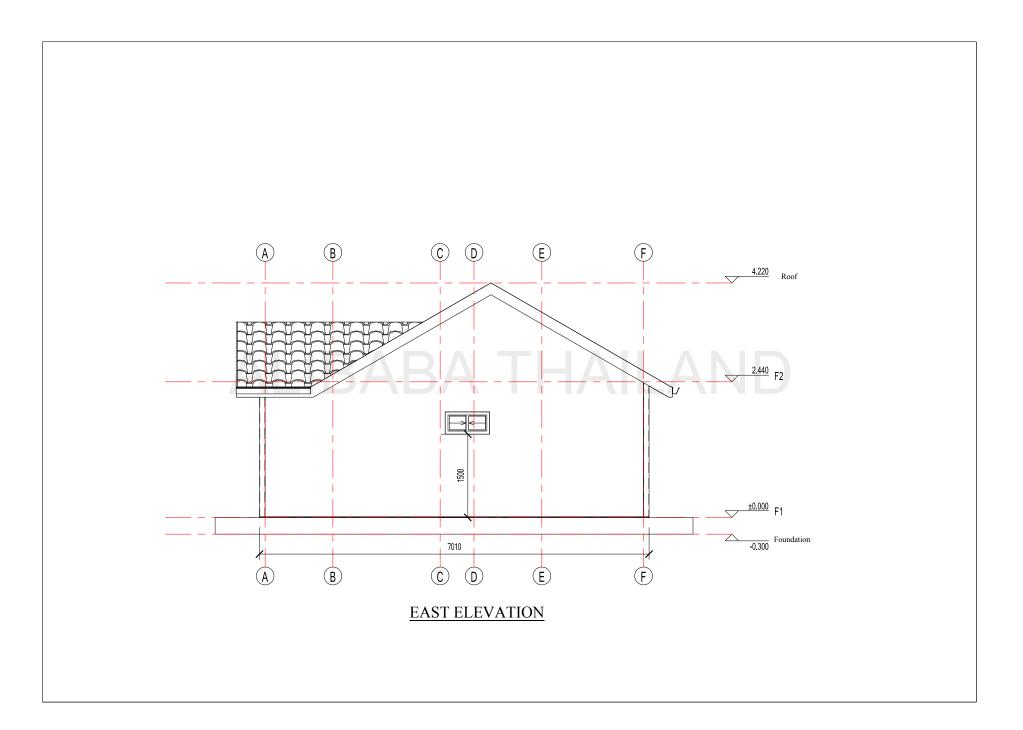

## **Building overview:**

The area of building is 40m2, eave height is 2.44m, indoor ceiling is 2.44m
Layout: 2 bedrooms, 2living rooms, 1 kitchen and 1 bathroom
The house structure use shear wall-steel frame combination, the inner and outer walls only need to install decorative surfaces on site