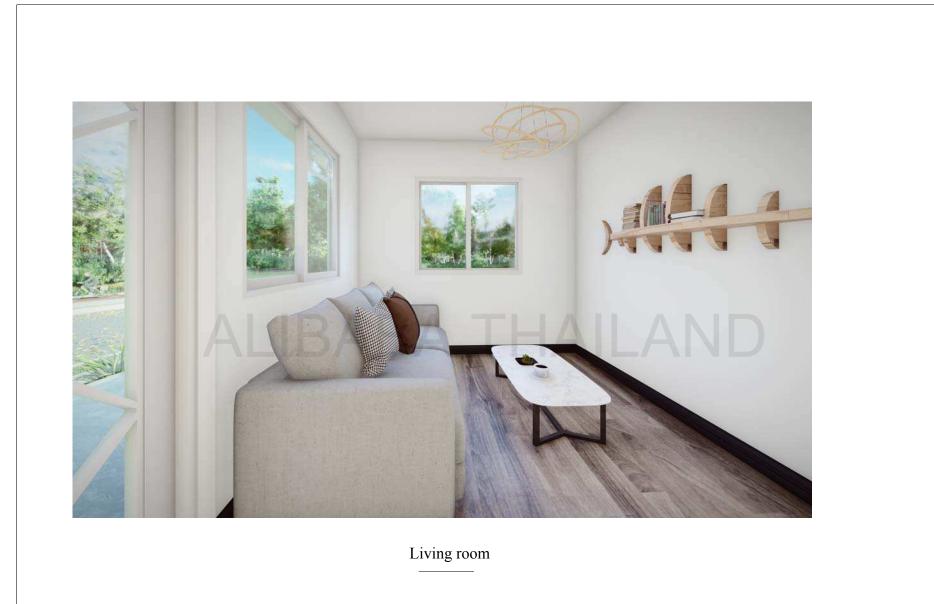

## **Building overview:**

The area of building is 40m2, eave height is 2.44m, indoor ceiling is 2.44m
Layout: 2 bedrooms, 2living rooms, 1 kitchen and 1 bathroom
The house structure use shear wall-steel frame combination, the inner and outer walls only need to install decorative surfaces on site