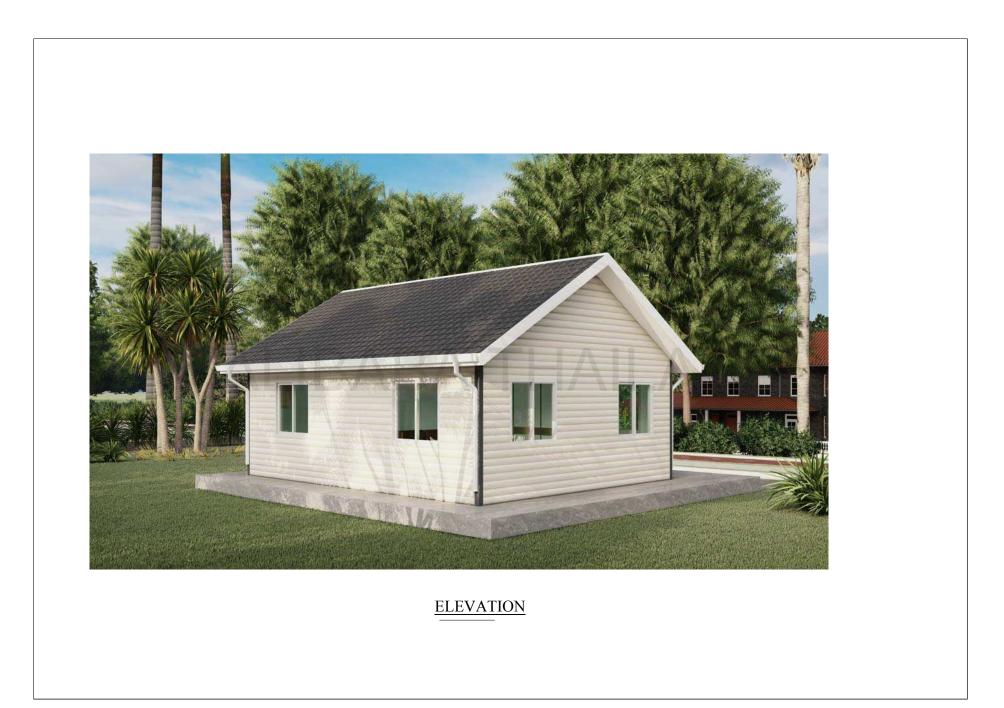

## **Building overview:**

The area of building is 40m2, eave height is 2.44m, indoor ceiling is 2.44m
Layout: 2 bedrooms, 2living rooms, 1 kitchen and 1 bathroom
The house structure use shear wall-steel frame combination, the inner and outer walls only need to install decorative surfaces on site

## House material:

Frame: The wall is a combination of integral modular wall + steel frame, and the roof is a light steel structure.
Roof: 0.5mm thick color steel tile, surface coating AZM100g/m2 + powder coating 20/5um. Roof insulation adopts 100m glass wool + 9m bamboo and wood fiberboard for ceiling