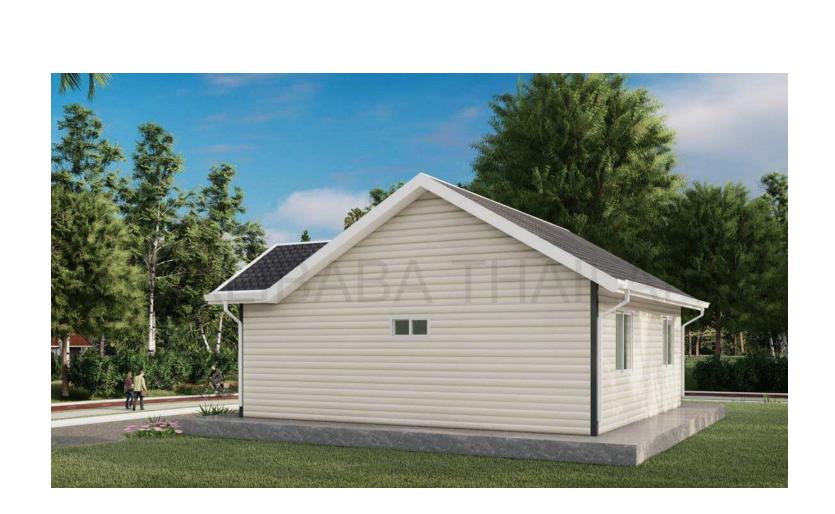

## **Building overview:**

The area of building is 40m2, eave height is 2.44m, indoor ceiling is 2.44m
Layout: 2 bedrooms, 2living rooms, 1 kitchen and 1 bathroom
The house structure use shear wall-steel frame combination, the inner and outer walls only need to install decorative surfaces on site

## House material:

Frame: The wall is a combination of integral modular wall + steel frame, and the roof is a light steel structure.
Roof: 0.5mm thick color steel tile, surface coating AZM100g/m2 + powder coating 20/5um. Roof insulation adopts 100m glass wool + 9m bamboo and wood fiberboard for ceiling