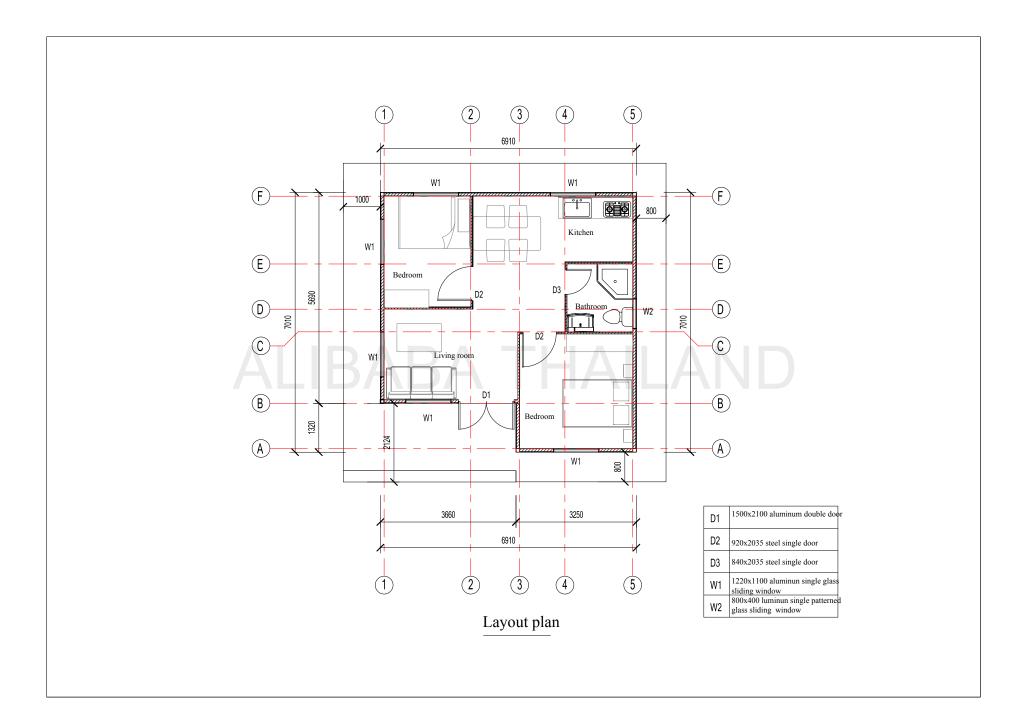

## **Building overview:**

The area of building is 40m2, eave height is 2.44m, indoor ceiling is 2.44m
Layout: 2 bedrooms, 2living rooms, 1 kitchen and 1 bathroom
The house structure use shear wall-steel frame combination, the inner and outer walls only need to install decorative surfaces on site

5. Floor: PVC lock floor

6. Bath configrations: 1 Porcelain Toilet, 1 Shower, 1 Vertical Washbasin

7. Electricity standard: IEC Standard

FRONT ELEVATION

Kitchen

Bedroom1

Bathroom