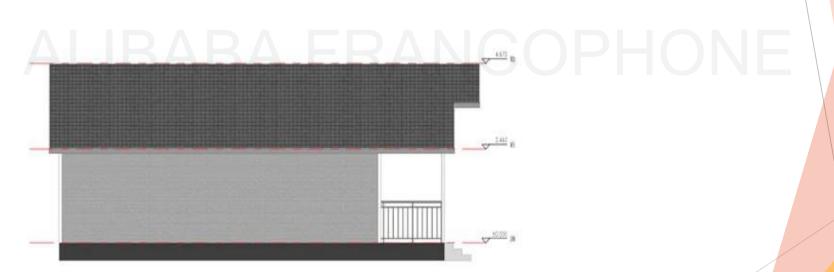

3 mm SBS waterproof membrane + airtight film. Roof insulation uses 100 mm glass wool + aluminum foil.
- 3. Wall: modular wall (9 mm double-sided OSB panel, filled with fire-retardant real gold panel), and interior wall uses bamboo fiber panel (canvas pattern), bathroom wall uses waterproof cladding + waterproof bamboo fiber panel (marble pattern). The exterior wall uses 27 mm gold plate (installed on site).
- 4. Flooring: the bathroom floor uses ceramic tiles, the living room uses SPC flooring. These can be replaced by other materials.
- 5. Electricity: optional, standard is CE.
- 6. Sanitary fittings: 1 ceramic toilet seat, 1 shower, 1 washbasin and 1 glass shower screen.
- 7. Kitchen configuration: L-floor cupboard (2600-1800) \* 600 mm, stainless steel sink and tap.

## **Plans**







WEST ELEVATION



## ALBASOUTH ELEVATION FRANCE PHONE



NORTH ELEVATION

## Specifications

WALL SYSTEM

Frame structure: frame + shear plate



### With Optional Materials



Note: The interior wall of the bathroom is made of waterproof coating + waterproof bamboo fiberboard (marble pattern)











The overall frame of the building is galvanized and sprayed: the hot-dip galvanized coating is even, the adhesion is strong, and the anti-corrosion effect and service life are the best of all methods.

The surface of the roof color steel plate is coated with 150g/m<sup>2</sup> of aluminum-zinc-magnesium layer, sprayed with 25um powder and 5um paint after plating.

### Roof color steel plate



### **Excellent Structural Strength**



The lower house structure of the building adopts steel