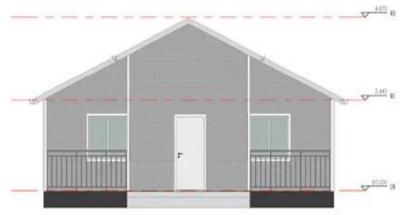

of membrane + airtight film. Roof insulation uses 100 mm glass wool + aluminum foil.
- 3. Wall: modular wall (9 mm double-sided OSB panel, filled with fire-retardant real gold panel), and interior wall uses bamboo fiber panel (canvas pattern), bathroom wall uses waterproof cladding + waterproof bamboo fiber panel (marble pattern). The exterior wall uses 27 mm gold plate (installed on site).
- 4. Flooring: the bathroom floor uses ceramic tiles, the living room uses SPC flooring. These can be replaced by other materials.
- 5. Electricity: optional, standard is CE.
- 6. Sanitary fittings: 1 ceramic toilet seat, 1 shower, 1 washbasin and 1 glass shower screen.
- 7. Kitchen configuration: L-floor cupboard (2600-1800) \* 600 mm, stainless steel sink and tap.

## **Plans**







WEST ELEVATION



## ALBASOUTH ELEVATION FRANCE PHONE



NORTH ELEVATION

## Specifications

WALL SYSTEM

Frame structure: frame + shear plate



### With Optional Materials



Note: The interior wall of the bathroom is made of waterproof coating + waterproof bamboo fiberboard (marble pattern)











The overall frame of the building is galvanized and sprayed: the hot-dip galvanized coating is even, the adhesion is strong, and the anti-corrosion effect and service life are the best of all methods.

The surface of the roof color steel plate is coated with 150g/m<sup>2</sup> of aluminum-zinc-magnesium layer, sprayed with 25um powder and 5um paint after plating.

### Roof color steel plate



### **Excellent Structural Strength**



The lower house structure of the building adopts steel frame + shear pla