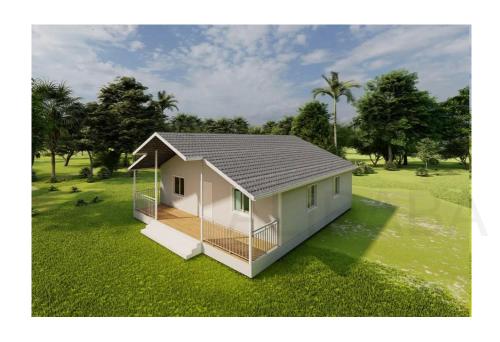

## Specifications

The house has a surface area of 105 m<sup>2</sup>, a gutter height of 2.44 m and an interior ceiling height of 2.4 m.

The house type is 2 bedrooms, 2 living rooms, 1 kitchen and 1 bathroom.

The home's structure uses an integrated modular wall + steel frame + lightweight steel roof, so customers only need to install the decorative finishes on the interior and exterior walls on site.