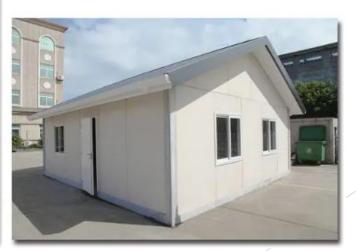

## Specifications

The house has a surface area of 105 m<sup>2</sup>, a gutter height of 2.44 m and an interior ceiling height of 2.4 m.

The house type is 2 bedrooms, 2 living rooms, 1 kitchen and 1 bathroom.

The home's structure uses an integrated modular wall + steel frame + lightweight steel roof, so customers only need to install the decorative finishes on the interior and exterior walls on site.