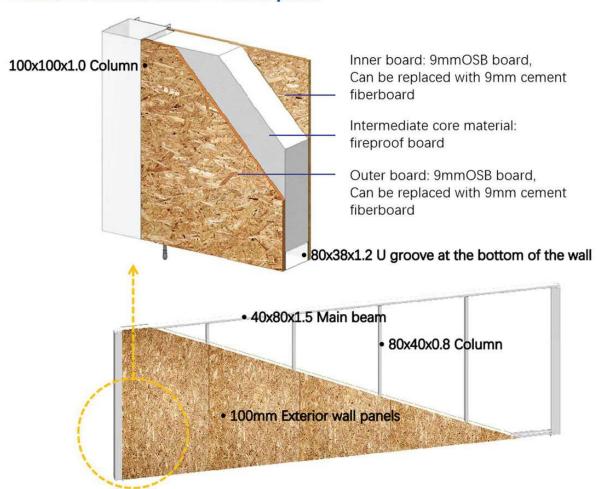

### House specification:

- 1. Frame: the wall system uses an integrated modular wall + steel structure, the roof system uses a lightweight steel roof.
- 2. Roof: linoleum tile + 3 mm SBS waterproof membrane + airtight film. Roof insulation uses 100 mm glass wool + aluminum foil.
- 3. Wall: modular wall (9 mm double-sided OSB panel, filled with fire-retardant real gold panel), and interior wall uses bamboo fiber panel (canvas pattern), bathroom wall uses waterproof cladding + waterproof bamboo fiber panel (marble pattern). The exterior wall uses 27 mm gold plate (installed on site).
- 4. Flooring: the bathroom floor uses ceramic tiles, the living room uses SPC flooring. These can be replaced by other materials.
- 5. Electricity: optional, standard is CE.
- 6. Sanitary fittings: 1 ceramic toilet seat, 1 shower, 1 washbasin and 1 glass shower screen.
- 7. Kitchen configuration: L-floor cupboard (2600-1800) \* 600 mm, stainless steel sink and tap.

## Specifications

WALL SYSTEM

Frame structure: frame + shear plate

### **Excellent Structural Strength**

The lower house structure of the building adopts steel frame + shear plate, and the columns and beams, wall panels and frame are all connected into a whole, which has excellent overall structural strength.