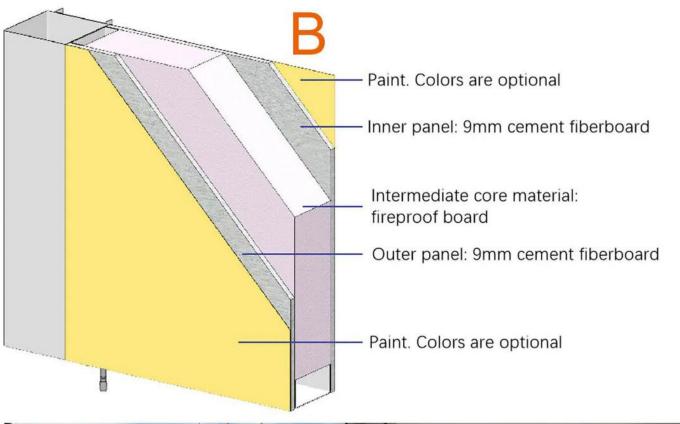

### House specification:

- 1. Frame: the wall system uses an integrated modular wall + steel structure, the roof system uses a lightweight steel roof.
- 2. Roof: linoleum tile + 3 mm SBS waterproof membrane + airtight film. Roof insulation uses 100 mm glass wool + aluminum foil.
- 3. Wall: modular wall (9 mm double-sided OSB panel, filled with fire-retardant real gold panel), and interior wall uses bamboo fiber panel (canvas pattern), bathroom wall uses waterproof cladding + waterproof bamboo fiber panel (marble pattern). The exterior wall uses 27 mm gold plate (installed on site).
- 4. Flooring: the bathroom floor uses ceramic tiles, the living room uses SPC flooring. These can be replaced by other materials.
- 5. Electricity: optional, standard is CE.
- 6. Sanitary fittings: 1 ceramic toilet seat, 1 shower, 1 washbasin and 1 glass shower screen.
- 7. Kitchen configuration: L-floor cupboard (2600-1800) \* 600 mm, stainless steel sink and tap.

### With Optional Materials

Note: The interior wall of the bathroom is made of waterproof coating + waterproof bamboo fiberboard (marble pattern)

The overall frame of the building is galvanized and sprayed: the hot-dip galvanized coating is even, the adhesion is strong, and the anti-corrosion effect and service life are the best of all methods.