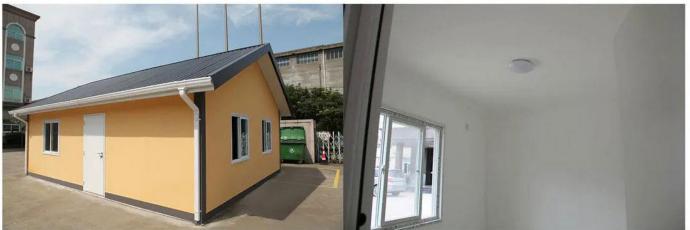

## Specifications

The house has a surface area of 105 m<sup>2</sup>, a gutter height of 2.44 m and an interior ceiling height of 2.4 m.

The house type is 2 bedrooms, 2 living rooms, 1 kitchen and 1 bathroom.

The home's structure uses an integrated modular wall + steel frame + lightweight steel roof, so customers only need to install the decorative finishes on the interior and exterior walls on site.