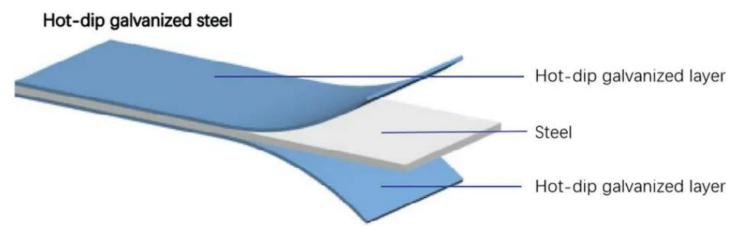

### With Optional Materials

Note: The interior wall of the bathroom is made of waterproof coating + waterproof bamboo fiberboard (marble pattern)

The overall frame of the building is galvanized and sprayed: the hot-dip galvanized coating is even, the adhesion is strong, and the anti-corrosion effect and service life are the best of all methods.