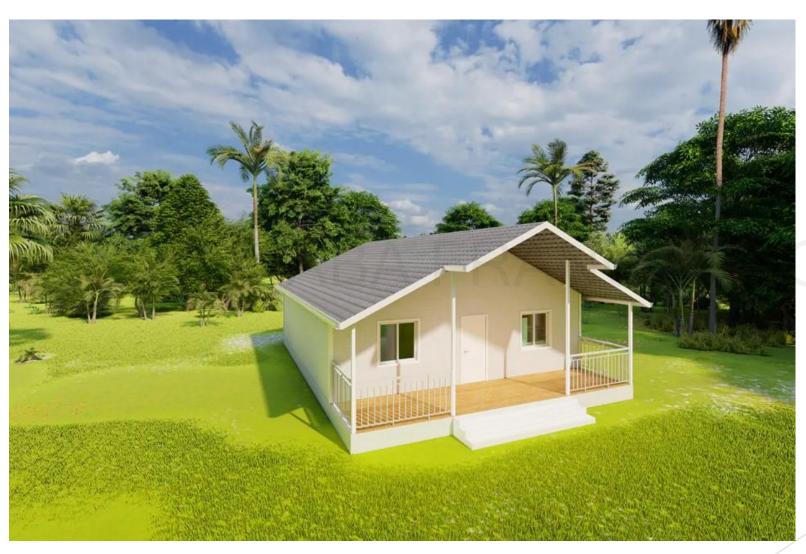

## Specifications

The house has a surface area of 105 m<sup>2</sup>, a gutter height of 2.44 m and an interior ceiling height of 2.4 m.

The house type is 2 bedrooms, 2 living rooms, 1 kitchen and 1 bathroom.

The home's structure uses an integrated modular wall + steel frame + lightweight steel roof, so customers only need to install the decorative finishes on the interior and exterior walls on site.