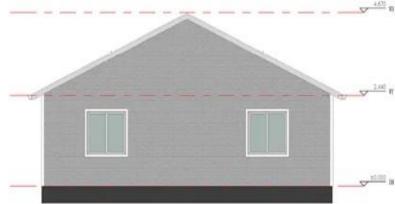

ation uses 100 mm glass wool + aluminum foil.
- 3. Wall: modular wall (9 mm double-sided OSB panel, filled with fire-retardant real gold panel), and interior wall uses bamboo fiber panel (canvas pattern), bathroom wall uses waterproof cladding + waterproof bamboo fiber panel (marble pattern). The exterior wall uses 27 mm gold plate (installed on site).
- 4. Flooring: the bathroom floor uses ceramic tiles, the living room uses SPC flooring. These can be replaced by other materials.
- 5. Electricity: optional, standard is CE.
- 6. Sanitary fittings: 1 ceramic toilet seat, 1 shower, 1 washbasin and 1 glass shower screen.
- 7. Kitchen configuration: L-floor cupboard (2600-1800) \* 600 mm, stainless steel sink and tap.

## **Plans**







WEST ELEVATION



## ALBASOUTH ELEVATION FRANCE PHONE



NORTH ELEVATION

## Specifications

WALL SYSTEM

Frame structure: frame + shear plate



### With Optional Materials



Note: The interior wall of the bathroom is made of waterproof coating + waterproof bamboo fiberboard (marble pattern)











The overall frame of the building is galvanized and sprayed: the hot-dip galvanized coating is even, the adhesion is strong, and the anti-corrosion effect and service life are the best of all methods.

The surface of the roof color steel plate is coated with 150g/m<sup>2</sup> of aluminum-zinc-magnesium layer, sprayed with 25um powder and 5um paint after plating.

### Roof color steel plate



### **Excellent Structural Strength**



The lower house structure of the building adopts steel frame + shear plate, and the columns and beams, wall pan