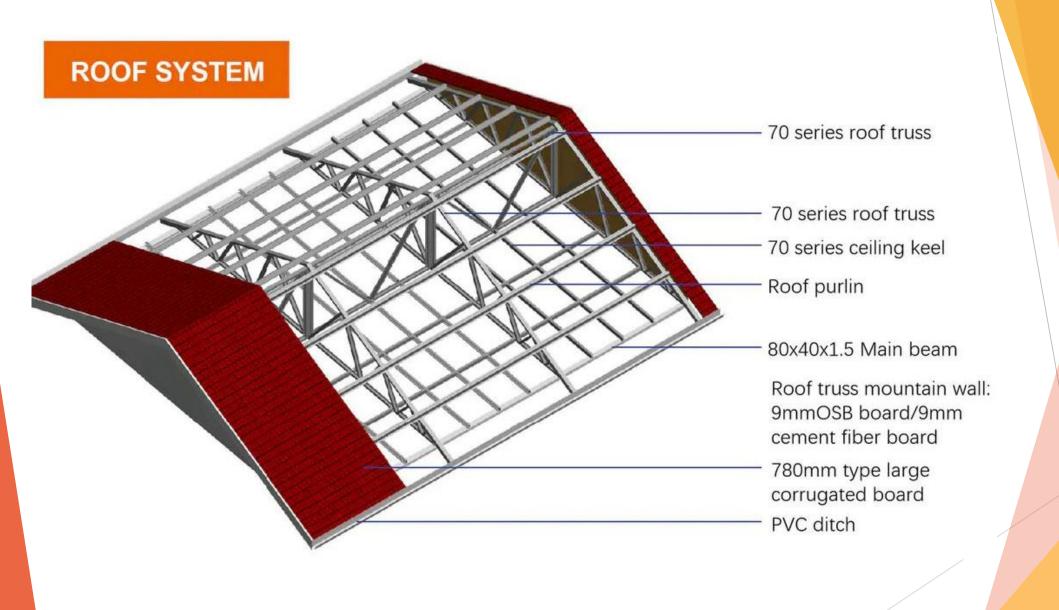

### House specification:

- 1. Frame: the wall system uses an integrated modular wall + steel structure, the roof system uses a lightweight steel roof.
- 2. Roof: linoleum tile + 3 mm SBS waterproof membrane + airtight film. Roof insulation uses 100 mm glass wool + aluminum foil.
- 3. Wall: modular wall (9 mm double-sided OSB panel, filled with fire-retardant real gold panel), and interior wall uses bamboo fiber panel (canvas pattern), bathroom wall uses waterproof cladding + waterproof bamboo fiber panel (marble pattern). The exterior wall uses 27 mm gold plate (installed on site).
- 4. Flooring: the bathroom floor uses ceramic tiles, the living room uses SPC flooring. These can be replaced by other materials.
- 5. Electricity: optional, standard is CE.
- 6. Sanitary fittings: 1 ceramic toilet seat, 1 shower, 1 washbasin and 1 glass shower screen.
- 7. Kitchen configuration: L-floor cupboard (2600-1800) \* 600 mm, stainless steel sink and tap.

### **Excellent Structural Strength**

The lower house structure of the building adopts steel frame + shear plate, and the columns and beams, wall panels and frame are all connected into a whole, which has excellent overall structural strength.