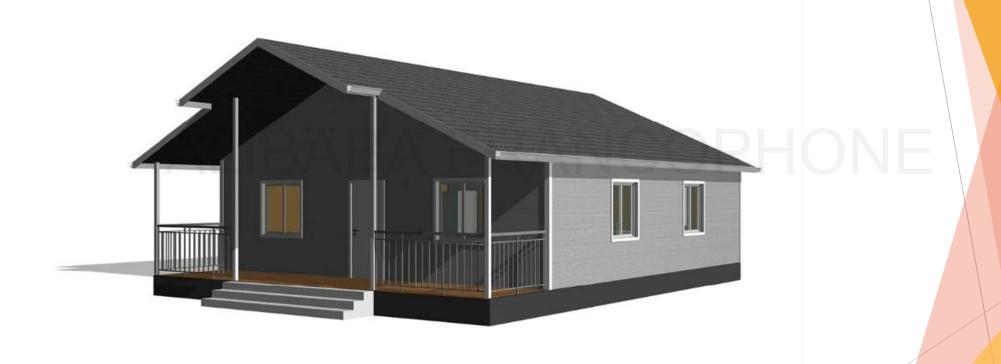

### **Excellent Structural Strength**

The lower house structure of the building adopts steel frame + shear plate, and the columns and beams, wall panels and frame are all connected into a whole, which has excellent overall structural strength.

## Easy to install

This product is one of the apartment types of the economic villa series under the PrefabX brand created by PTH. All components are produced by the factory automation and standardization.

The installation process requires low level of professional technology and does not require the assistance of large-scale machinery and equipment. Customers can carry out DIY installation through the equipped installation drawings and enjoy the fun of building a house with their families.