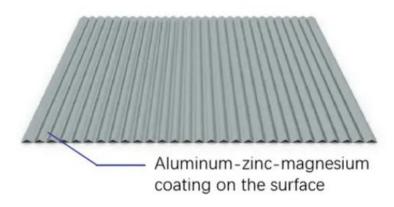

The surface of the roof color steel plate is coated with 150g/m<sup>2</sup> of aluminum-zinc-magnesium layer, sprayed with 25um powder and 5um paint after plating.

### Roof color steel plate