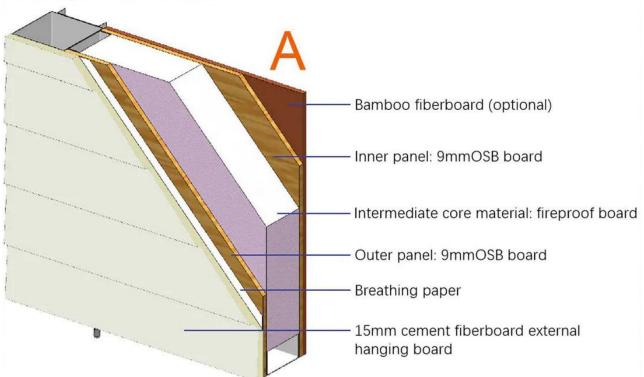

### With Optional Materials

Note: The interior wall of the bathroom is made of waterproof coating + waterproof bamboo fiberboard (marble pattern)

The overall frame of the building is galvanized and sprayed: the hot-dip galvanized coating is even, the adhesion is strong, and the anti-corrosion effect and service life are the best of all methods.

The surface of the roof color steel plate is coated with 150g/m<sup>2</sup> of aluminum-zinc-magnesium layer, sprayed with 25um powder and 5um paint after plating.

### Roof color steel plate