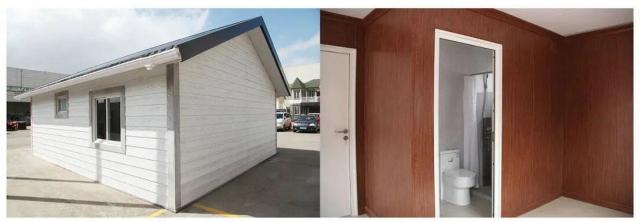

## Specifications

The house has a surface area of 105 m<sup>2</sup>, a gutter height of 2.44 m and an interior ceiling height of 2.4 m.

The house type is 2 bedrooms, 2 living rooms, 1 kitchen and 1 bathroom.

The home's structure uses an integrated modular wall + steel frame + lightweight steel roof, so customers only need to install the decorative finishes on the interior and exterior walls on site.