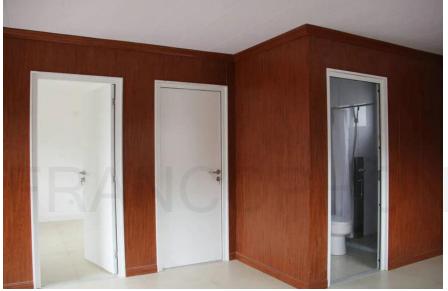

### House specification:

- 1. Frame: the wall system uses an integrated modular wall + steel structure, the roof system uses a lightweight steel roof.
- 2. Roof: linoleum tile + 3 mm SBS waterproof membrane + airtight film. Roof insulation uses 100 mm glass wool + aluminum foil.
- 3. Wall: modular wall (9 mm double-sided OSB panel, filled with fire-retardant real gold panel), and interior wall uses bamboo fiber panel (canvas pattern), bathroom wall uses waterproof cladding + waterproof bamboo fiber panel (marble pattern). The exterior wall uses 27 mm gold plate (installed on site).
- 4. Flooring: the bathroom floor uses ceramic tiles, the living room uses SPC flooring. These can be replaced by other materials.
- 5. Electricity: optional, standard is CE.
- 6. Sanitary fittings: 1 ceramic toilet seat, 1 shower, 1 washbasin and 1 glass shower screen.
- 7. Kitchen configuration: L-floor cupboard (2600-1800) \* 600 mm, stainless steel sink and tap.

### With Optional Materials

Note: The interior wall of the bathroom is made of waterproof coating + waterproof bamboo fiberboard (marble pattern)

The overall frame of the building is galvanized and sprayed: the hot-dip galvanized coating is even, the adhesion is strong, and the anti-corrosion effect and service life are the best of all methods.