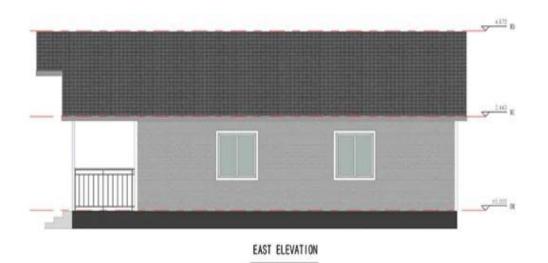

+ 3 mm SBS waterproof membrane + airtight film. Roof insulation uses 100 mm glass wool + aluminum foil.
- 3. Wall: modular wall (9 mm double-sided OSB panel, filled with fire-retardant real gold panel), and interior wall uses bamboo fiber panel (canvas pattern), bathroom wall uses waterproof cladding + waterproof bamboo fiber panel (marble pattern). The exterior wall uses 27 mm gold plate (installed on site).
- 4. Flooring: the bathroom floor uses ceramic tiles, the living room uses SPC flooring. These can be replaced by other materials.
- 5. Electricity: optional, standard is CE.
- 6. Sanitary fittings: 1 ceramic toilet seat, 1 shower, 1 washbasin and 1 glass shower screen.
- 7. Kitchen configuration: L-floor cupboard (2600-1800) \* 600 mm, stainless steel sink and tap.

## **Plans**







WEST ELEVATION



## ALBASOUTH ELEVATION FRANCE PHONE



NORTH ELEVATION

## Specifications

WALL SYSTEM

Frame structure: frame + shear plate



### With Optional Materials



Note: The interior wall of the bathroom is made of waterproof coating + waterproof bamboo fiberboard (marble pattern)











The overall frame of the building is galvanized and sprayed: the hot-dip galvanized coating is even, the adhesion is strong, and the anti-corrosion effect and service life are the best of all methods.

The surface of the roof color steel plate is coated with 150g/m<sup>2</sup> of aluminum-zinc-magnesium layer, sprayed with 25um powder and 5um paint after plating.

### Roof color steel plate



### **Excellent Structural Strength**



The lower house structure of the building adopts ste