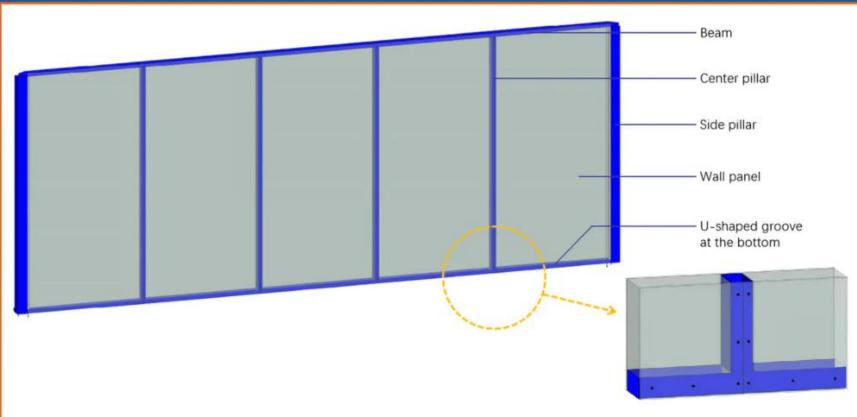

### **Excellent Structural Strength**

The lower house structure of the building adopts steel frame + shear plate, and the columns and beams, wall panels and frame are all connected into a whole, which has excellent overall structural strength.