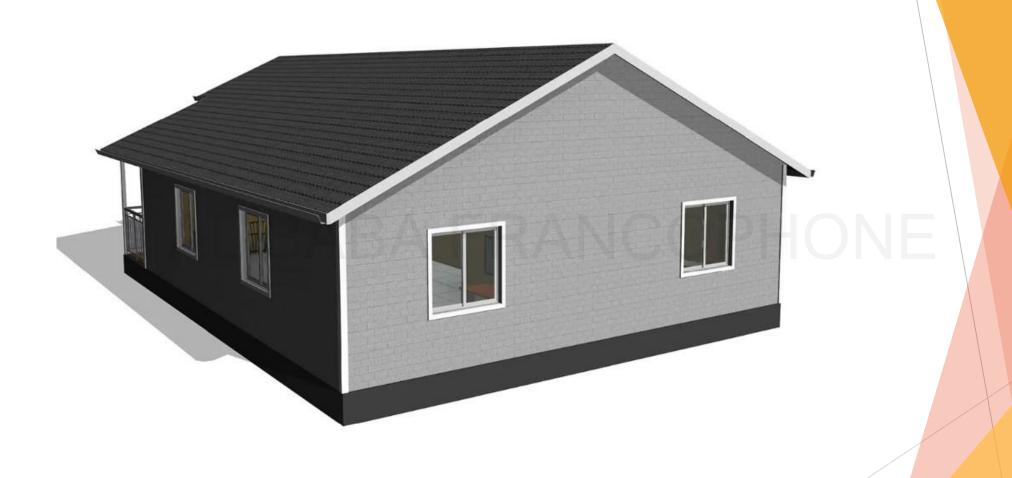

# Prefab Eco Kit 105 m<sup>2</sup>

Easy unpacking and assembly!

## Specifications

The house has a surface area of 105 m<sup>2</sup>, a gutter height of 2.44 m and an interior ceiling height of 2.4 m.

The house type is 2 bedrooms, 2 living rooms, 1 kitchen and 1 bathroom.

The home's structure uses an integrated modular wall + steel frame + lightweight steel roof, so customers only need to install the decorative finishes on the interior and exterior walls on site.