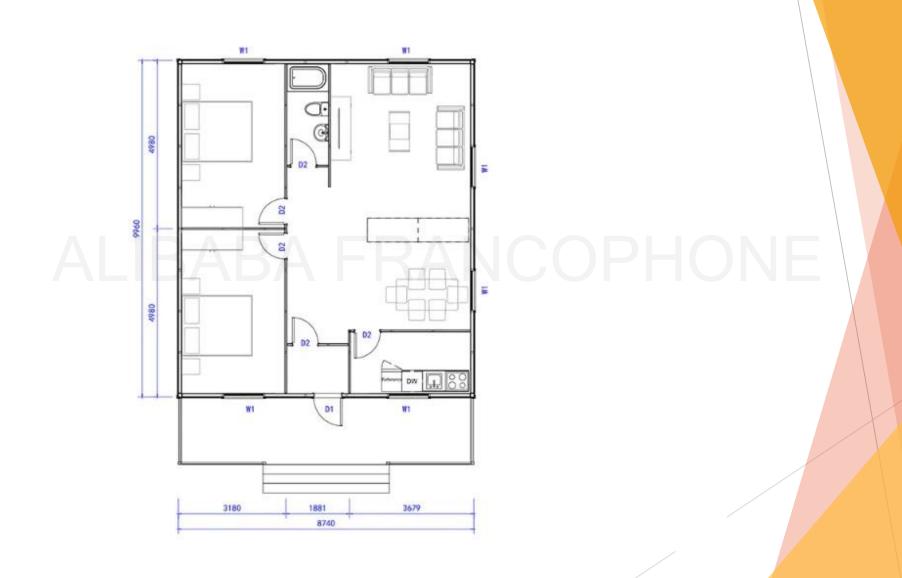

## Specifications

The house has a surface area of 105 m<sup>2</sup>, a gutter height of 2.44 m and an interior ceiling height of 2.4 m.

The house type is 2 bedrooms, 2 living rooms, 1 kitchen and 1 bathroom.

## **Plans**

WEST ELEVATION