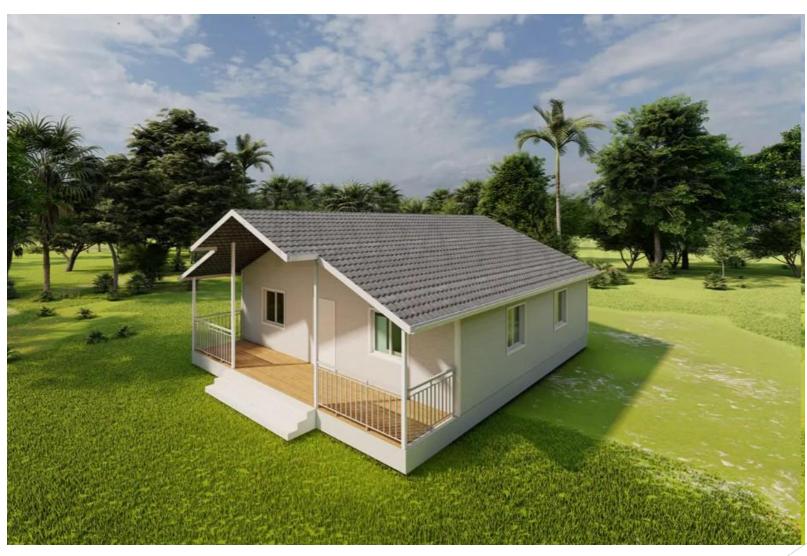

## Specifications

The house has a surface area of 105 m<sup>2</sup>, a gutter height of 2.44 m and an interior ceiling height of 2.4 m.

The house type is 2 bedrooms, 2 living rooms, 1 kitchen and 1 bathroom.

The home's structure uses an integrated modular wall + steel frame + lightweight steel roof, so customers only need to install the decorative finishes on the interior and exterior walls on site.