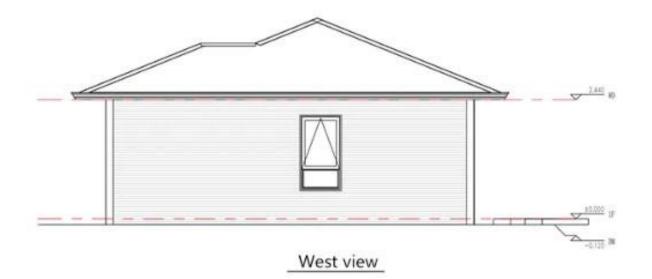

# Anticyclonic Eco Kit 74 m<sup>2</sup>

Easy unpacking and assembly!











## **Plans**







South view







## Spécifications

WALL SYSTEM

Frame structure: frame + shear plate















The overall frame of the building is galvanized and sprayed: the hot-dip galvanized coating is even, the adhesion is strong, and the anti-corrosion effect and service life are the best of all methods.

The surface of the roof color steel plate is coated with 150g/m<sup>2</sup> of aluminum-zinc-magnesium layer, sprayed with 25um powder and 5um paint after plating.

### Roof color steel plate



### **Excellent Structural Strength**



The lower house structure of the building adopts steel frame + shear plate, and the columns and beams, wall panels and frame are all connected into a whole, which has excellent overall structural strength.

## Easy to Install





This product is one of the apartment type