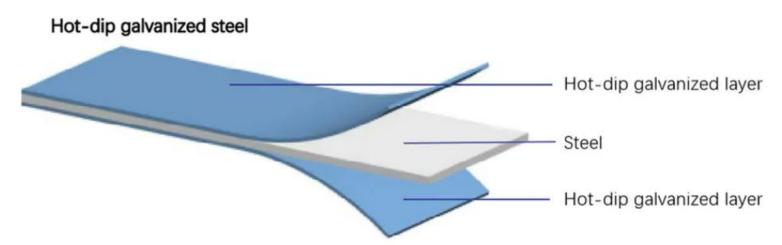

## Spécifications

WALL SYSTEM

Frame structure: frame + shear plate

The overall frame of the building is galvanized and sprayed: the hot-dip galvanized coating is even, the adhesion is strong, and the anti-corrosion effect and service life are the best of all methods.