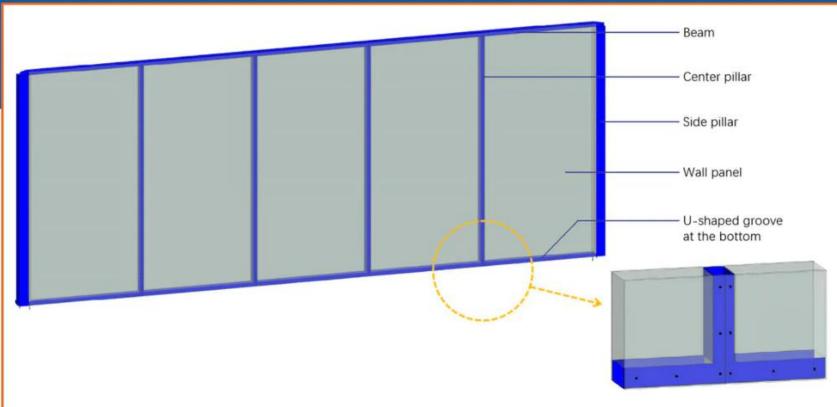

### **Excellent Structural Strength**

The lower house structure of the building adopts steel frame + shear plate, and the columns and beams, wall panels and frame are all connected into a whole, which has excellent overall structural strength.

Wall: modular wall (Double-sided 9mm OSB board, filled with fire-proof real gold board), and the internal wall uses bamboo fiberboard (cloth pattern), bathroom wall uses waterproof coating + waterproof bamboo fiberboard (marble pattern). The external wall uses a 27mm golden plate (installed on site).