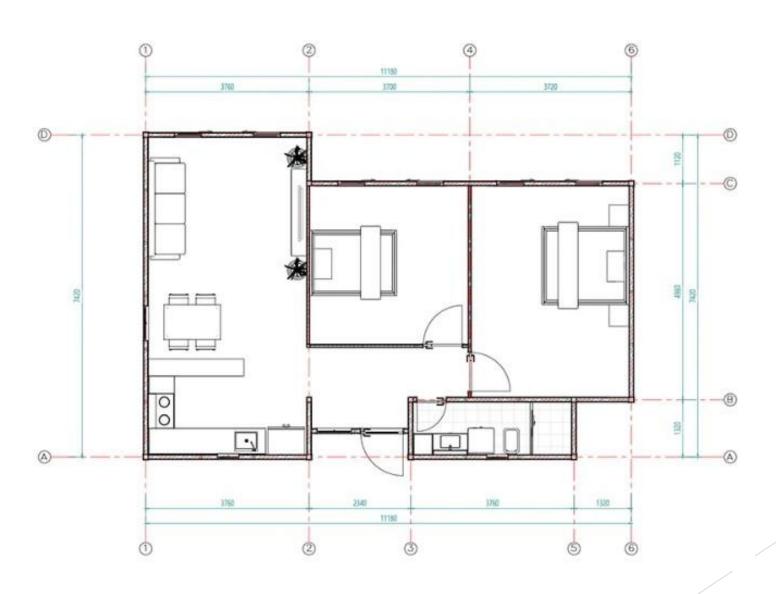

## **Plans**

South view

#### General Introduction:

The house covers an area of 74m², eave height is 2.44m, and the indoor ceiling height is 2.4m.

House type is 2 rooms, 2 halls, 1 kitchen and 1 bathroom.

The house structure adopts integrated modular wall + steel frame + light steel roof, clients only need to install the decorative finishes of internal and external wall on site.