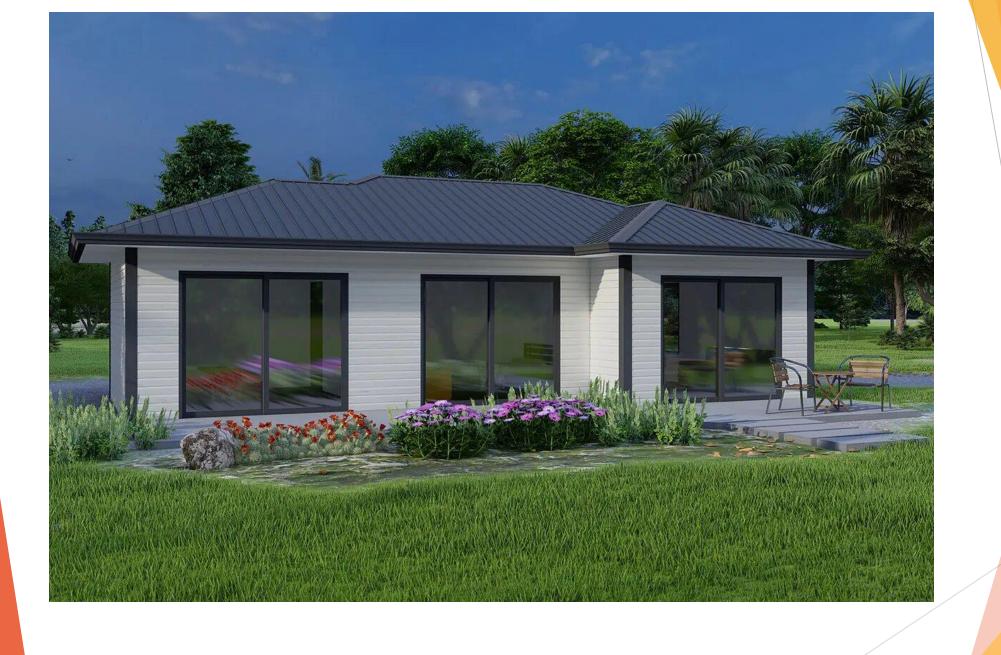

# Anticyclonic Eco Kit 74 m<sup>2</sup>

Easy unpacking and assembly!











## **Plans**







South view







## Spécifications

WALL SYSTEM

Frame structure: frame + shear plate















The overall frame of the building is galvanized and sprayed: the hot-dip galvanized coating is even, the adhesion is strong, and the anti-corrosion effect and service life are the best of all methods.

The surface of the roof color steel plate is coated with 150g/m<sup>2</sup> of aluminum-zinc-magnesium layer, sprayed with 25um powder and 5um paint after plating.

### Roof color steel plate



### **Excellent Structural Strength**



The lower house structure of the building adopts steel frame + shear plate, and the columns and beams, wall panels and frame are all connected into a whole, which has excellent overall structural strength.

## Easy to Install