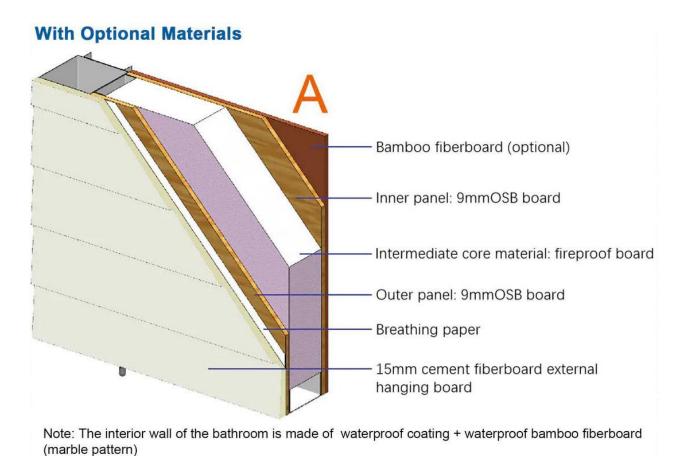

Wall: modular wall (Double-sided 9mm OSB board, filled with fire-proof real gold board), and the internal wall uses bamboo fiberboard (cloth pattern), bathroom wall uses waterproof coating + waterproof bamboo fiberboard (marble pattern). The external wall uses a 27mm golden plate (installed on site).