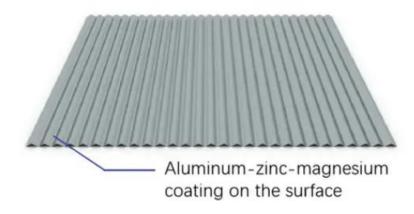

The surface of the roof color steel plate is coated with 150g/m<sup>2</sup> of aluminum-zinc-magnesium layer, sprayed with 25um powder and 5um paint after plating.

#### House Specification:

Frame: wall system uses integrated wall+steel frame, roof system uses light steel roof.

Roof: 0.8mm standing seam roofing panels: surface coating is Aluminum Zinc Magnesium galvanized 100g/m²+high weather resistant paint 18/5um. Roof insulation uses 100mm glass wool+ Aluminum foil.