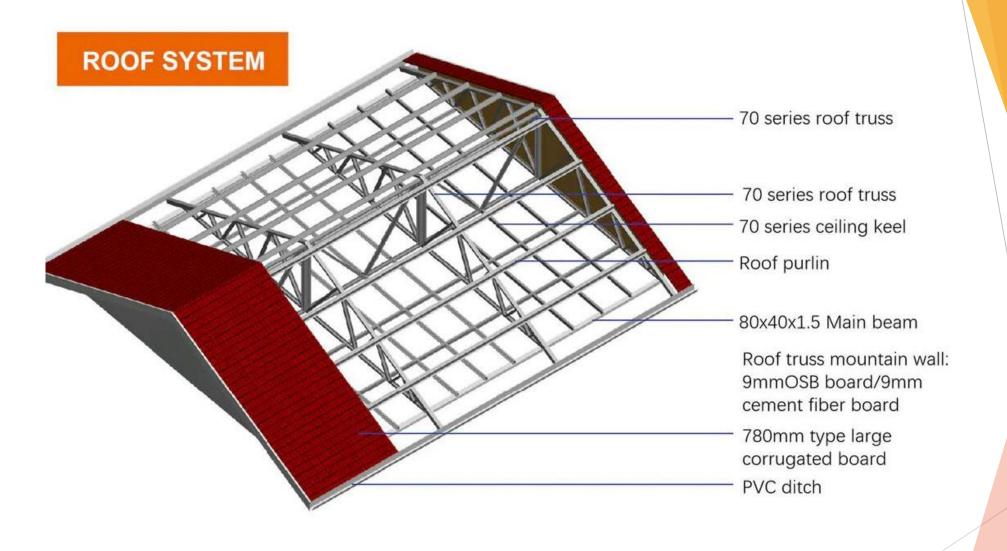

### Roof color steel plate

The surface of the roof color steel plate is coated with 150g/m<sup>2</sup> of aluminum-zinc-magnesium layer, sprayed with 25um powder and 5um paint after plating.