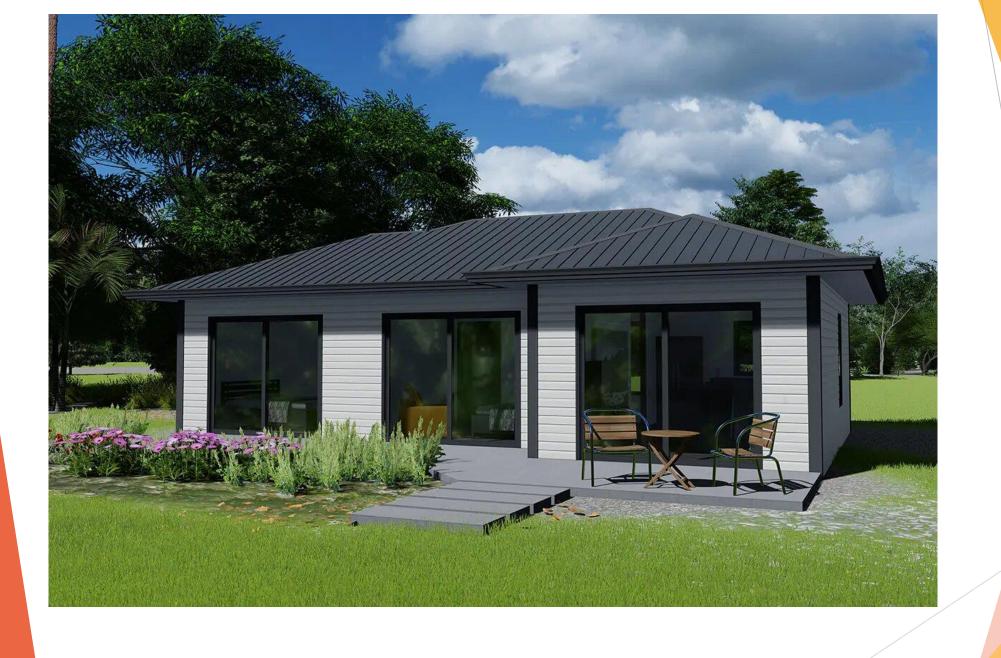

# Anticyclonic Eco Kit 74 m<sup>2</sup>

Easy unpacking and assembly!











## **Plans**







South view







## Spécifications

WALL SYSTEM

Frame structure: frame + shear plate















The overall frame of the building is galvanized and sprayed: the hot-dip galvanized coating is even, the adhesion is strong, and the anti-corrosion effect and service life are the best of all methods.

The surface of the roof color steel plate is coated with 150g/m<sup>2</sup> of aluminum-zinc-magnesium layer, sprayed with 25um powder and 5um paint after plating.

### Roof color steel plate



### **Excellent Structural Strength**



The lower house structure of the building adopts steel frame + shear plate, and the columns and beams, wall panels and frame are all connected into a whole, which has excellent overall structural strength.

## Easy to Install





T