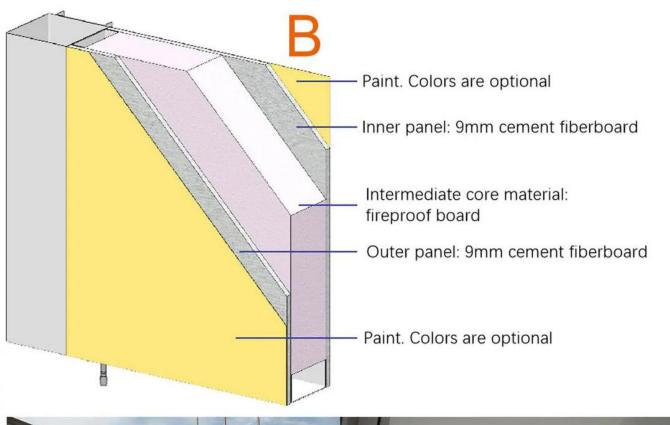

#### House Specification:

Frame: wall system uses integrated wall+steel frame, roof system uses light steel roof.

Roof: 0.8mm standing seam roofing panels: surface coating is Aluminum Zinc Magnesium galvanized 100g/m²+high weather resistant paint 18/5um. Roof insulation uses 100mm glass wool+ Aluminum foil.

Wall: modular wall (Double-sided 9mm OSB board, filled with fire-proof real gold board), and the internal wall uses bamboo fiberboard (cloth pattern), bathroom wall uses waterproof coating + waterproof bamboo fiberboard (marble pattern). The external wall uses a 27mm golden plate (installed on site).