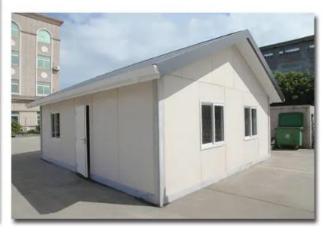

#### General Introduction:

The house covers an area of 74m², eave height is 2.44m, and the indoor ceiling height is 2.4m.

House type is 2 rooms, 2 halls, 1 kitchen and 1 bathroom.

The house structure adopts integrated modular wall + steel frame + light steel roof, clients only need to install the decorative finishes of internal and external wall on site.

#### House Specification:

Frame: wall system uses integrated wall+steel frame, roof system uses light steel roof.

Roof: 0.8mm standing seam roofing panels: surface coating is Aluminum Zinc Magnesium galvanized 100g/m²+high weather resistant paint 18/5um. Roof insulation uses 100mm glass wool+ Aluminum foil.

Wall: modular wall (Double-sided 9mm OSB board, filled with fire-proof real gold board), and the internal wall uses bamboo fiberboard (cloth pattern), bathroom wall uses waterproof coating + waterproof bamboo fiberboard (marble pattern). The external wall uses a 27mm golden plate (installed on site).