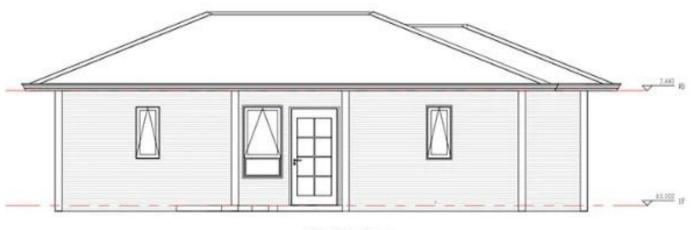

# Anticyclonic Eco Kit 74 m<sup>2</sup>

Easy unpacking and assembly!











## **Plans**







South view







## Spécifications

WALL SYSTEM

Frame structure: frame + shear plate















The overall frame of the building is galvanized and sprayed: the hot-dip galvanized coating is even, the adhesion is strong, and the anti-corrosion effect and service life are the best of all methods.

The surface of the roof color steel plate is coated with 150g/m<sup>2</sup> of aluminum-zinc-magnesium layer, sprayed with 25um powder and 5um paint after plating.

### Roof color steel plate



### **Excellent Structural Strength**



The lower house structure of the building adopts steel frame + shear plate, and the columns and beams, wall panels and frame are all connected into a whole, which has excellent overall structural strength.

## Easy to Install





This product is one of the