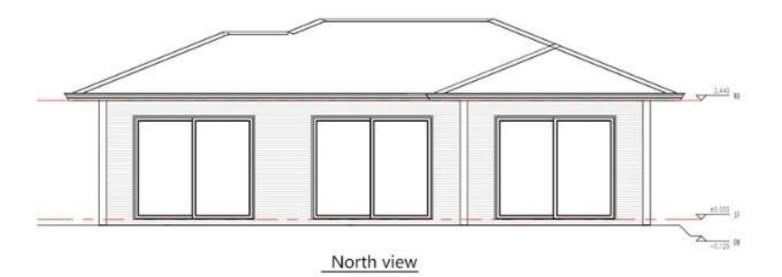

# Anticyclonic Eco Kit 74 m<sup>2</sup>

Easy unpacking and assembly!











## **Plans**







South view







## Spécifications

WALL SYSTEM

Frame structure: frame + shear plate















The overall frame of the building is galvanized and sprayed: the hot-dip galvanized coating is even, the adhesion is strong, and the anti-corrosion effect and service life are the best of all methods.

The surface of the roof color steel plate is coated with 150g/m<sup>2</sup> of aluminum-zinc-magnesium layer, sprayed with 25um powder and 5um paint after plating.

### Roof color steel plate



### **Excellent Structural Strength**



The lower house structure of the building adopts steel frame + shear plate, and the columns and beams, wall panels and frame are all connected into a whole, which has excellent overall structural strength.

## Easy to Install





This product is one of the apartment types