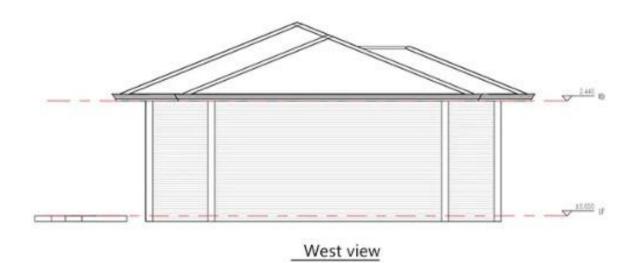

# Anticyclonic Eco Kit 74 m<sup>2</sup>

Easy unpacking and assembly!











## **Plans**







South view







## Spécifications

WALL SYSTEM

Frame structure: frame + shear plate















The overall frame of the building is galvanized and sprayed: the hot-dip galvanized coating is even, the adhesion is strong, and the anti-corrosion effect and service life are the best of all methods.

The surface of the roof color steel plate is coated with 150g/m<sup>2</sup> of aluminum-zinc-magnesium layer, sprayed with 25um powder and 5um paint after plating.

### Roof color steel plate



### **Excellent Structural Strength**



The lower house structure of the building adopts steel frame + shear plate, and the columns and beams, wall panels and frame are all connected into a whole, which has excellent overall structural strength.

## Easy to Install





This product is one of th