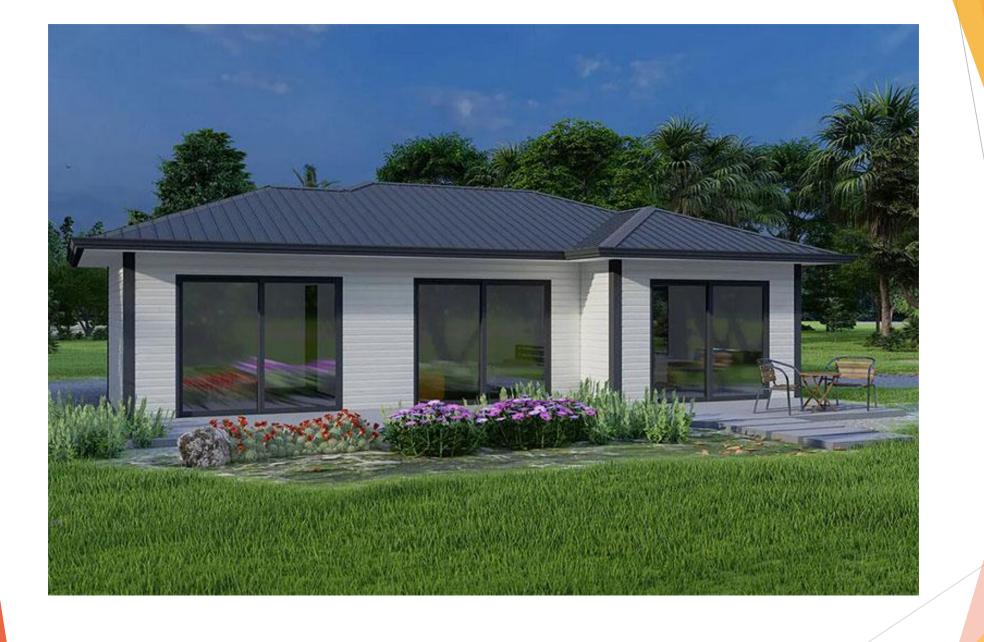

# Anticyclonic Eco Kit 74 m<sup>2</sup>

Easy unpacking and assembly!

#### General Introduction:

The house covers an area of 74m², eave height is 2.44m, and the indoor ceiling height is 2.4m.

House type is 2 rooms, 2 halls, 1 kitchen and 1 bathroom.

The house structure adopts integrated modular wall + steel frame + light steel roof, clients only need to install the decorative finishes of internal and external wall on site.