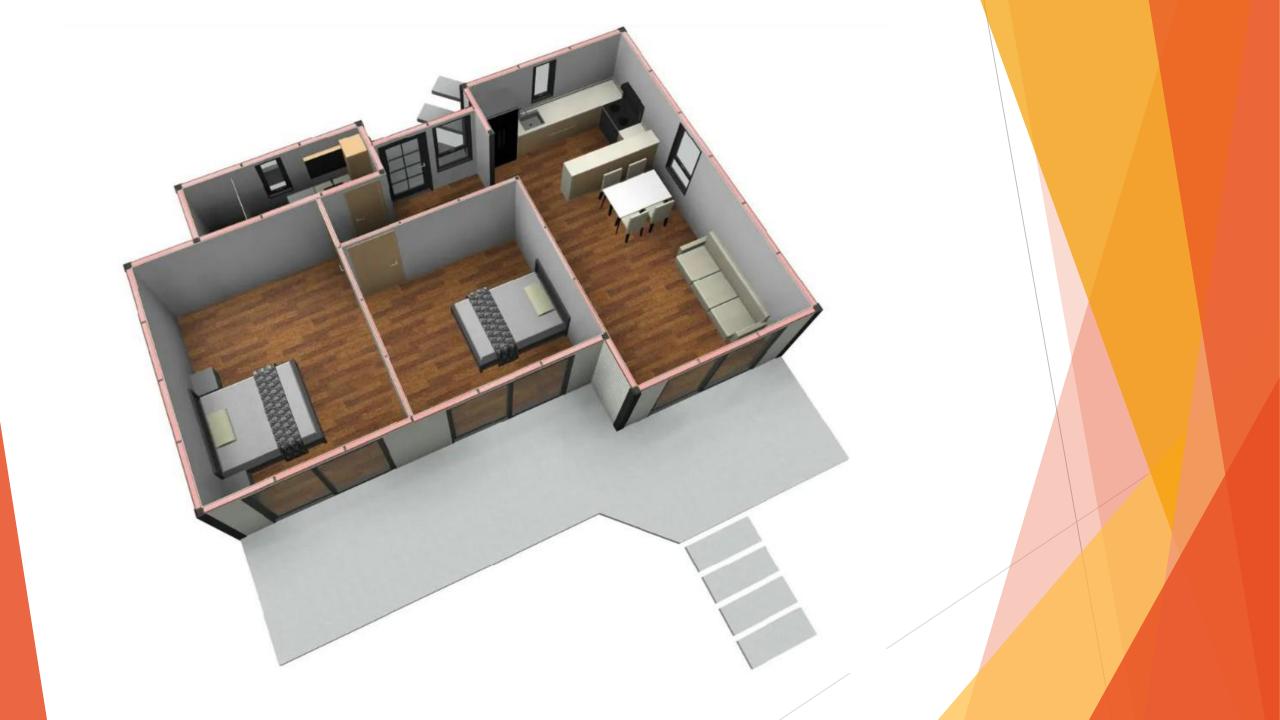

#### General Introduction:

The house covers an area of 74m², eave height is 2.44m, and the indoor ceiling height is 2.4m.

House type is 2 rooms, 2 halls, 1 kitchen and 1 bathroom.

The house structure adopts integrated modular wall + steel frame + light steel roof, clients only need to install the decorative finishes of internal and external wall on site.