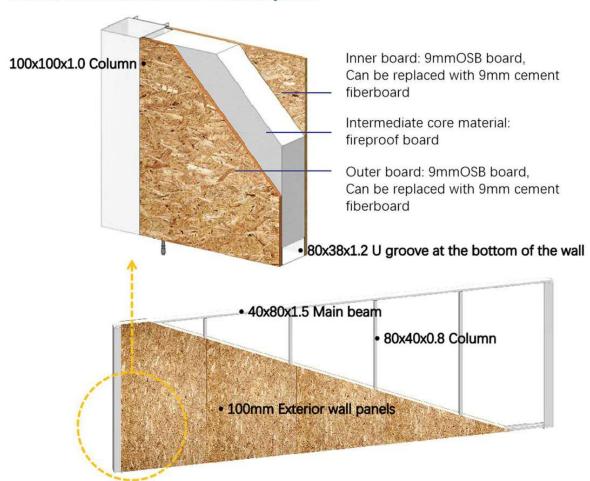

## Spécifications

WALL SYSTEM

Frame structure: frame + shear plate

The overall frame of the building is galvanized and sprayed: the hot-dip galvanized coating is even, the adhesion is strong, and the anti-corrosion effect and service life are the best of all methods.

### **Excellent Structural Strength**

The lower house structure of the building adopts steel frame + shear plate, and the columns and beams, wall panels and frame are all connected into a whole, which has excellent overall structural strength.

#### House Specification:

Frame: wall system uses integrated wall+steel frame, roof system uses light steel roof.

Roof: 0.8mm standing seam roofing panels: surface coating is Aluminum Zinc Magnesium galvanized 100g/m²+high weather resistant paint 18/5um. Roof insulation uses 100mm glass wool+ Aluminum foil.

Wall: modular wall (Double-sided 9mm OSB board, filled with fire-proof real gold board), and the internal wall uses bamboo fiberboard (cloth pattern), bathroom wall uses waterproof coating + waterproof bamboo fiberboard (marble pattern). The external wall uses a 27mm golden plate (installed on site).