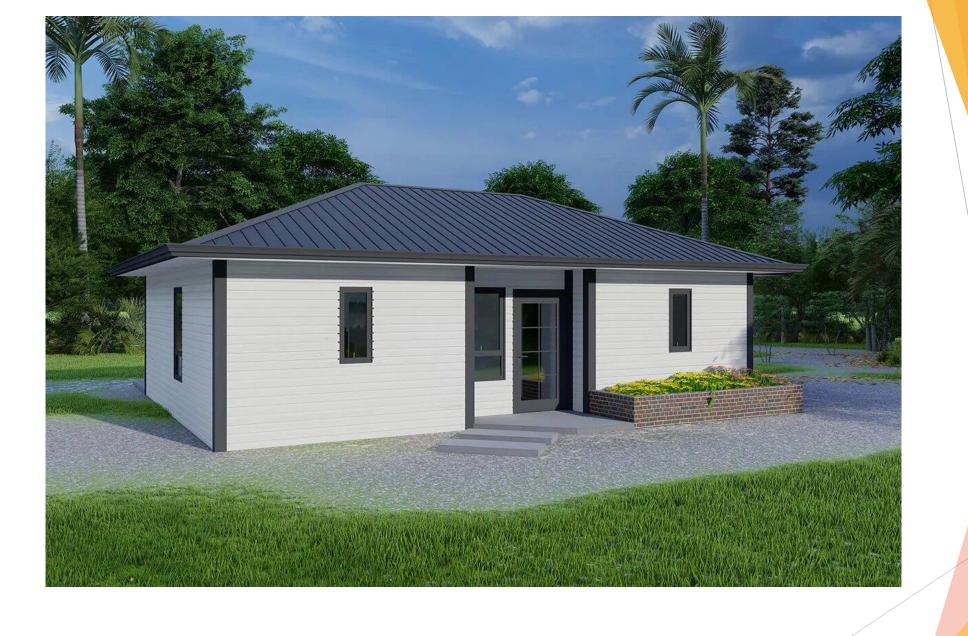

# Anticyclonic Eco Kit 74 m<sup>2</sup>

Easy unpacking and assembly!











## **Plans**







South view







## Spécifications

WALL SYSTEM

Frame structure: frame + shear plate















The overall frame of the building is galvanized and sprayed: the hot-dip galvanized coating is even, the adhesion is strong, and the anti-corrosion effect and service life are the best of all methods.

The surface of the roof color steel plate is coated with 150g/m<sup>2</sup> of aluminum-zinc-magnesium layer, sprayed with 25um powder and 5um paint after plating.

### Roof color steel plate



### **Excellent Structural Strength**



The lower house structure of the building adopts steel frame + shear plate, and the columns and beams, wall panels and frame are all connected into a whole, which has excellent overall structural strength.

## Easy to Install





This